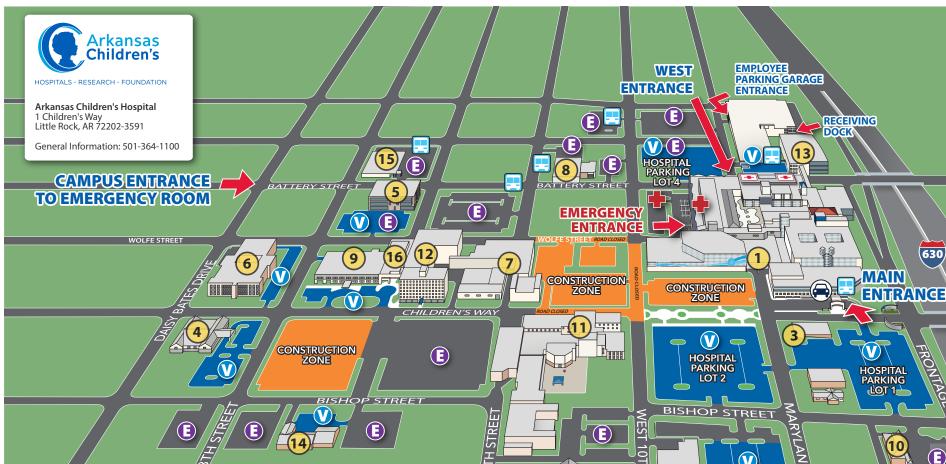

**SHUTTLE STOP** 

**VISITOR PARKING** 

**EMPLOYEE PARKING** 

**FREE VALET PARKING DROP-OFF** 

## **FACILITIES LIST**

1 Arkansas Children's Hospital

DR. MARTIN LUTHER KING JR. DRIVE

- 2 Arkansas Children's Care Network
- 3 Arkansas Children's Simulation Education Center
- 4 Circle of Friends Clinic
  - Complex Care
  - · Growth & Development
  - High-Risk Newborn Clinic
- 5 David M. Clark Center for Safe and Healthy Children

- 6 Dennis Developmental Center
- 7 Energy Building

**(17**)

- 8 Information Services Building
- 9 Nutrition Center
- 10 PHO / Managed Care
- 11 Professional Building 1
- 12 Professional Building 2
- 13 Professional Building 3

14 Professional Building 4

(E)

630

- Gastroenterology
- Gynecology
- 15 Professional Building 5
- 16 Research Institute
- 17 Ronald McDonald House

**Arkansas Children's Hospital** is a Non-Smoking Campus