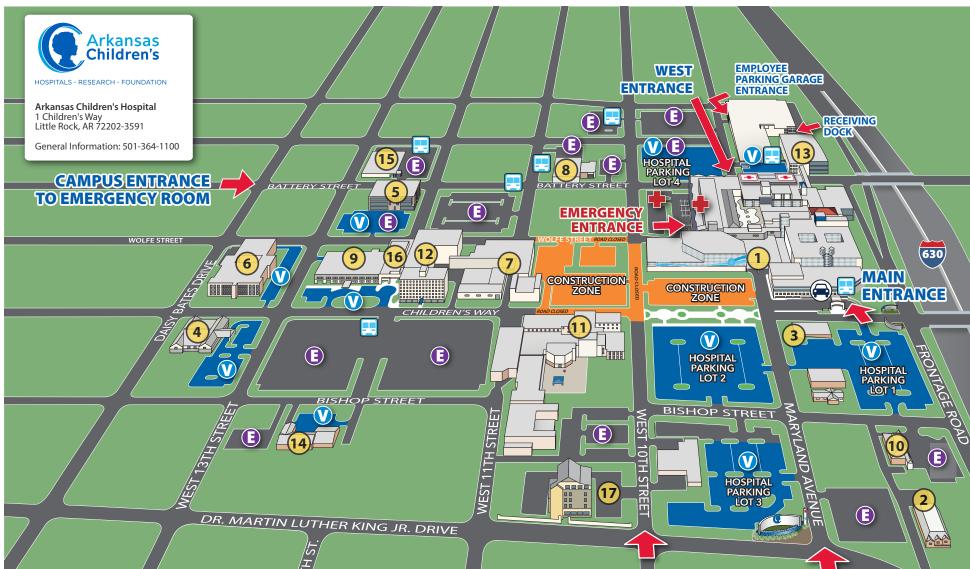

SHUTTLE STOP

VISITOR PARKING

EMPLOYEE PARKING

FREE VALET PARKING DROP-OFF

## **FACILITIES LIST**

- 1 Arkansas Children's Hospital
- 2 Arkansas Children's Care Network
- 3 Arkansas Children's Simulation Education Center
- 4 Circle of Friends Clinic
  - Complex Care
  - · Growth & Development
  - High-Risk Newborn Clinic
- 5 David M. Clark Center for Safe and Healthy Children

- 6 Dennis Developmental Center
- 7 Energy Building
- 8 Information Services Building
- 9 Nutrition Center
- 10 PHO / Managed Care
- 11 Professional Building 1
- 12 Professional Building 2
- 13 Professional Building 3

14 Professional Building 4

CAMPUS ENTRANCE

- Gastroenterology
- Gynecology
- 15 Professional Building 5
- 16 Research Institute
- 17 Ronald McDonald House

Arkansas Children's Hospital is a Non-Smoking Campus