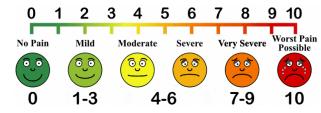

#### It's best to keep it simple and record basic information, including:

- date and time of onset
- how long the migraine lasted
- how bad the migraine was on a pain scale

- other symptoms in addition to the headache (D = Dizziness, L = Light sensitivity, S = Sound sensitivity, M = movement sensitivity,
  AP = Abdominal pain, N = nausea, V = vomiting)
- any medication you take, including dosage
- the impact of the attack: did you miss school, sports or hobbies?
- possible triggers, your period, changes in medication, different symptoms